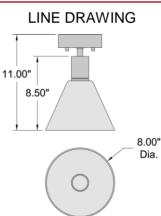

### PRODUCT MEASUREMENTS

#### FIXTURE

Length: Width. Diameter 8" Height: 11"

Extension:

**BACKPLATE / CANOPY** Length Width: Diameter: 4.5" Height: 1"

**Overall Height:** 