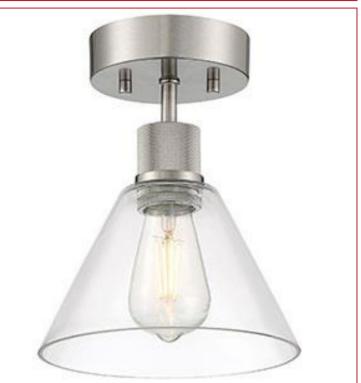

# **PRODUCT INFORMATION**

Base: 63146 Mounting Type: Ceiling Finish: Brushed Steel Diffuser: Clear

Parent: 63146I EDDI P UPC: 641594243758

#### FIXTURE

Length: Width. Diameter 8" Height: 11"

Extension:

**BACKPLATE / CANOPY** Length Width: Diameter: 4.5" Height: 1"

**Overall Height:** 

#### **SPECIFICATIONS**

| Frame Material: Steel        |                         |
|------------------------------|-------------------------|
| Diffuser Material: Glass     |                         |
| Lamping Type: E-26 (Replacea | able LED Jbox: Standard |
| Lamping Base: E-26           | Lamp Wattage: 9 W       |
| Lamp Quantity: 1             | Total Wattage: 9 W      |
| Voltage: 120v                | Lamps Included: Yes     |